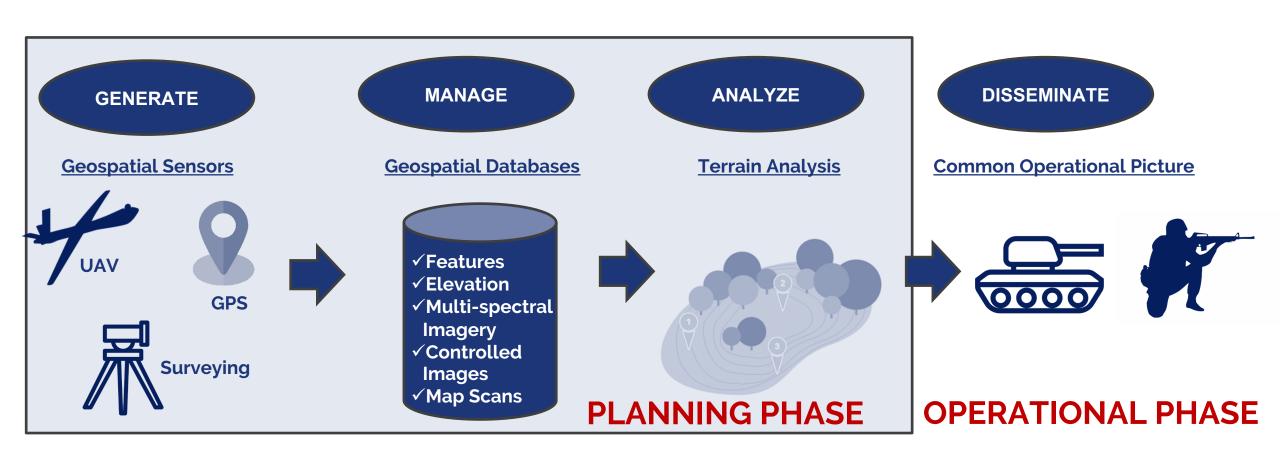

#### **SUPPORTING NGA MISSION NEEDS**

### KINNAMI

- ✓ Near-Real Time Operational GEOINT Data Updates (SFG)
- ✓ Near Real-time Delivery of Mission Critical Data to Edge (SFA, SFH, SFD, TDOC)
- ✓ Data Collaboration w/External Partners NASA,Commercial Cos (SF)

 ✓ Near Real-time Geo-Fencing for Classified Information (N2W-R)

 ✓ Automatic Cradle to Grave Immutable Records Management & Tracking (SF)