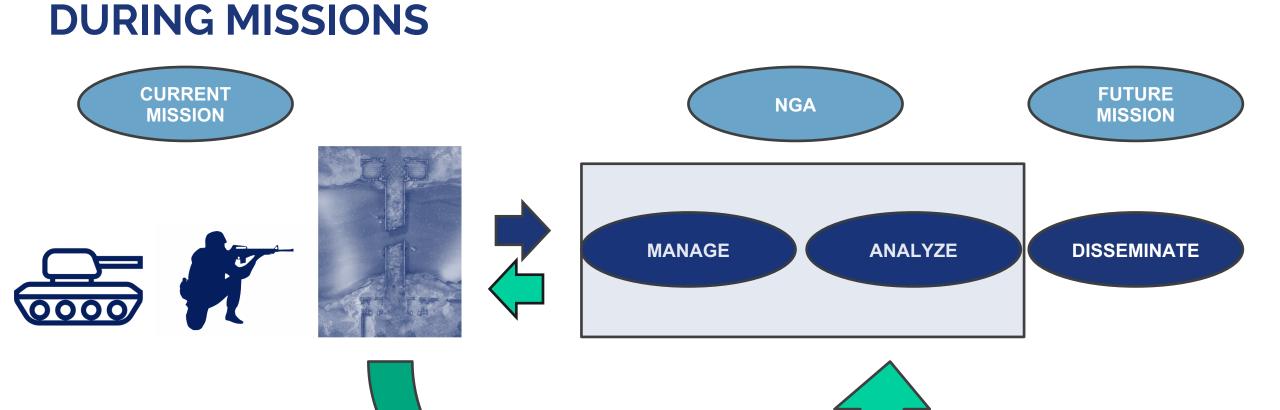

# NEAR REAL-TIME GEOINT DATA UPDATES DURING MISSIONS

# NEAR REAL-TIME GEOINT DATA UPDATES

Secure Continuous Feedback

KINNAMI