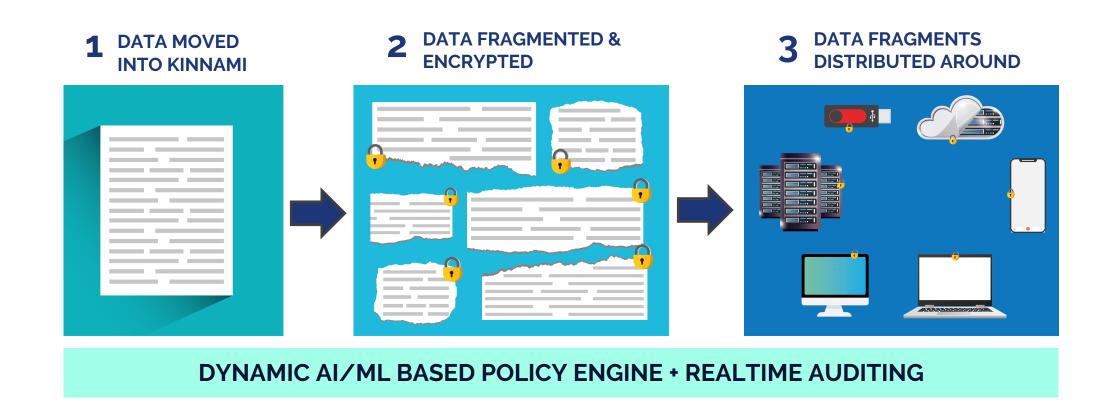

### KINNAMI

# DATA IS INCREASINGLY DISTRIBUTED AT THE EDGE







# HANDLING EDGE DATA IS A CHALLENGE FOR





# HELPING THE U.S. AIR FORCE DEVELOP SECURE AIR DATA NETWORKS





#### Distributed Air Data Networks for Autonomy



## KINNAMI

# IT DEPARTMENTS CANNOT IGNORE THE EDGE ANYMORE

Existing Patchwork of IT Solutions
Will Not Work
for Secure Data Management
at the Edge!

- X Millions & billions of devices
- X Devices not physically secure
- X Network reliability not guaranteed
- X IT resources are not always available

#### DATA BREACHES GROWING EXPONENTIALLY



GLOBAL INCIDENT ACTIVITY GROWTH VS. 2009
(BASED ON # OF INSURANCE CLAIMS FILED)



# OUR UNIQUE SOLUTION: DISTRIBUTED P2P DATA MANAGEMENT & SECURITY SOFTWARE

## KINNAMI





#### **CURRENT DoD USE CASES**

> Secure space data sharing

> Secure air data networks

> Sensor data infrastructure



Digital engineering data management

#### **SUPPORTING NGA MISSION NEEDS**

### KINNAMI



- ✓ Near-Real Time Operational GEOINT Data Updates (SFG)
- ✓ Near Real-time Delivery of Mission Critical Data to Edge (SFA, SFH, SFD, TDOC)
- ✓ Data Collaboration w/External Partners NASA,Commercial Cos (SF)



 ✓ Near Real-time Geo-Fencing for Classified Information (N2W-R)



 ✓ Automatic Cradle to Grave Immutable Records Management & Tracking (SF)

# NEAR REAL-TIME GEOINT DATA UPDATES DURING MISSIONS





## **KINN**MI

# NEAR REAL-TIME GEOINT DATA UPDATES DURING MISSIONS



# NEAR REAL-TIME GEOINT DATA UPDATES





Secure Continuous Feedback

KINNAMI

# KINNAMI UNIQUELY BRI