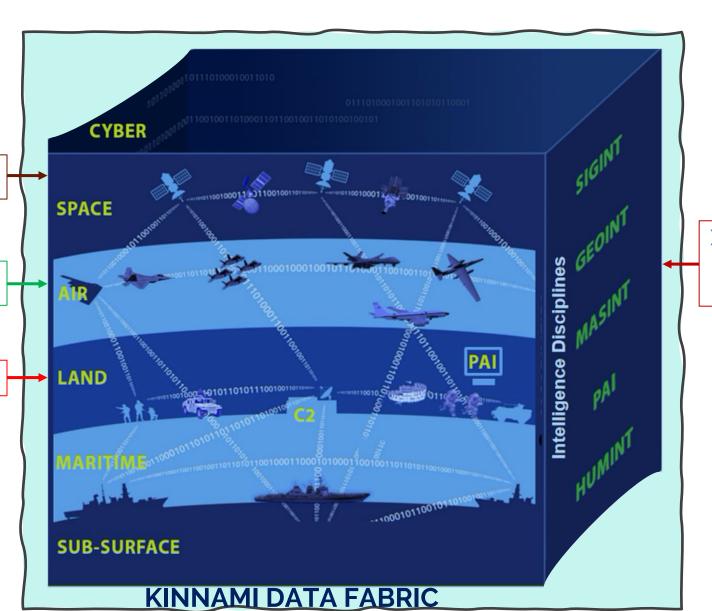

# HELPING THE U.S. AIR FORCE DEVELOP SECURE AIR DATA NETWORKS

#### Distributed Air Data Networks for Autonomy