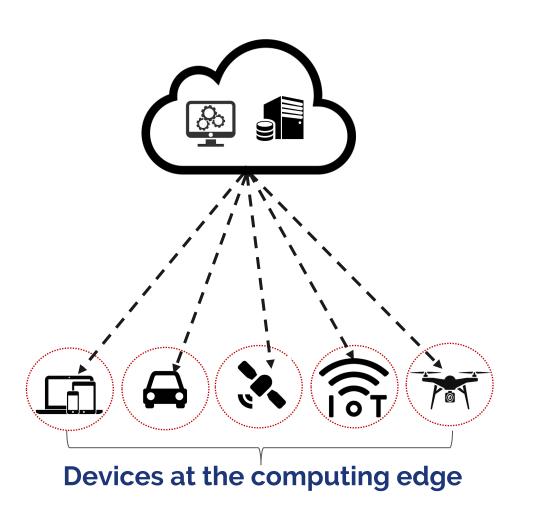

# DATA IS INCREASINGLY DISTRIBUTED AT THE EDGE

# IT DEPARTMENTS CANNOT IGNORE THE EDGE ANYMORE

Existing Patchwork of IT Solutions
Will Not Work
for Secure Data Management
at the Edge!

- X Millions & billions of devices
- X Devices not physically secure
- X Network reliability not guaranteed
- X IT resources are not always available