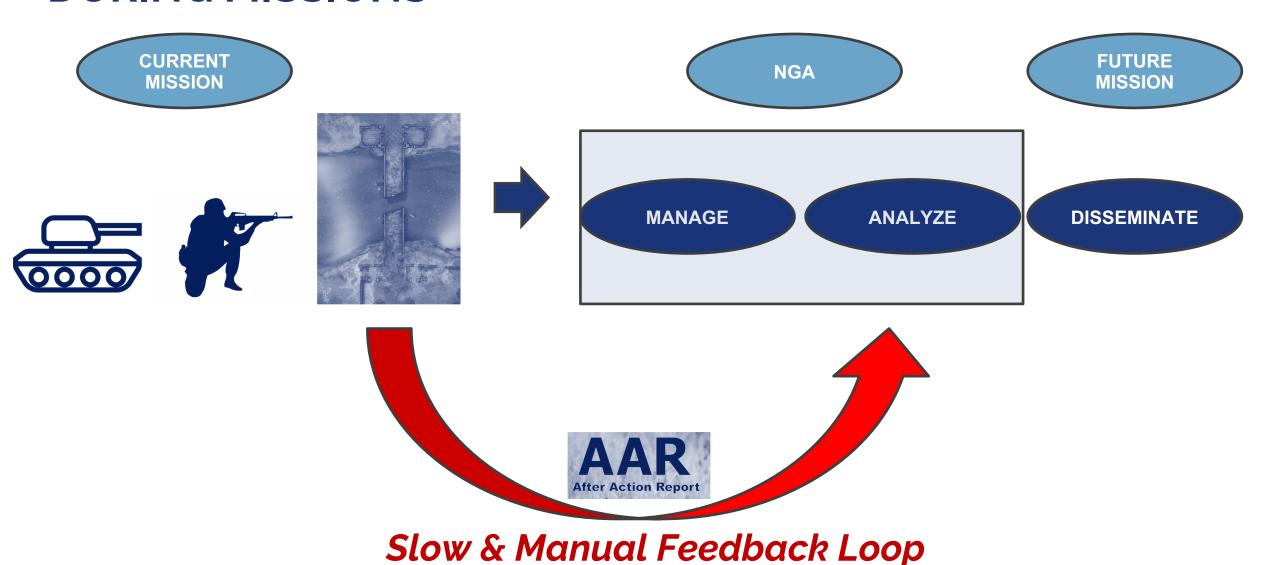

# NEAR REAL-TIME GEOINT DATA UPDATES DURING MISSIONS

# NEAR REAL-TIME GEOINT DATA UPDATES

Secure Continuous Feedback

KINNAMI