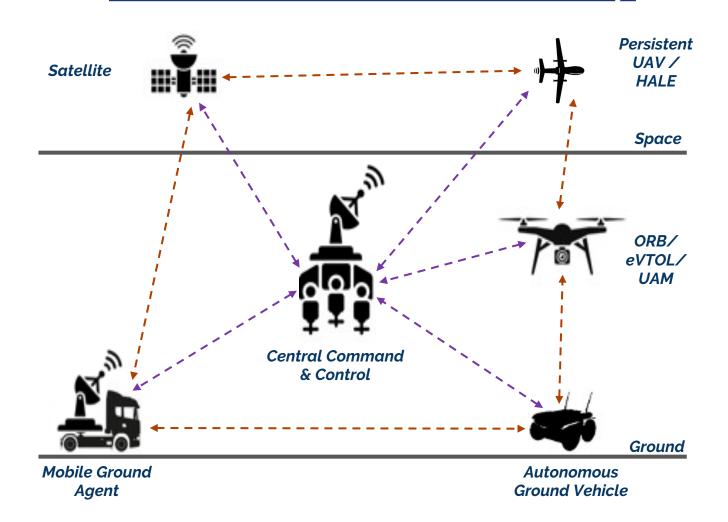

### KINNAMI

# DATA IS INCREASINGLY DISTRIBUTED AT THE EDGE







# HANDLING EDGE DATA IS A CHALLENGE FOR





# HELPING THE U.S. AIR FORCE DEVELOP SECURE AIR DATA NETWORKS





#### Distributed Air Data Networks for Autonomy



## KINNAMI

# IT DEPARTMENTS CANNOT IGNORE THE EDGE ANYMORE

Existing Patchwork of IT Solutions
Will Not Work
for Secure Data Management
at the Edge!

- X Millions & billions of devices
- X Devices not physically secure
- X Network reliability not guaranteed
- X IT resources are not always available

#### DATA BREACHES GROWING EXPONENTIALLY



GLOBAL INCIDENT ACTIVITY GROWTH VS. 2009
(BASED ON # OF INSURANCE CLAIMS FILED)



# OUR UNIQUE SOLUTION: DISTRIBUTED P2P DATA MANAGEMENT & SECURITY SOFTWARE

## KINNAMI





#### **CURRENT DoD USE CASES**

> Secure space data sharing

> Secure air data networks

> Sensor data infrastructure



Digital engineering data management

#### **SUPPORTING NGA MISSION NEEDS**

### KINNAMI



- ✓ Near-Real Time Operational GEOINT Data Updates (SFG)
- ✓ Near