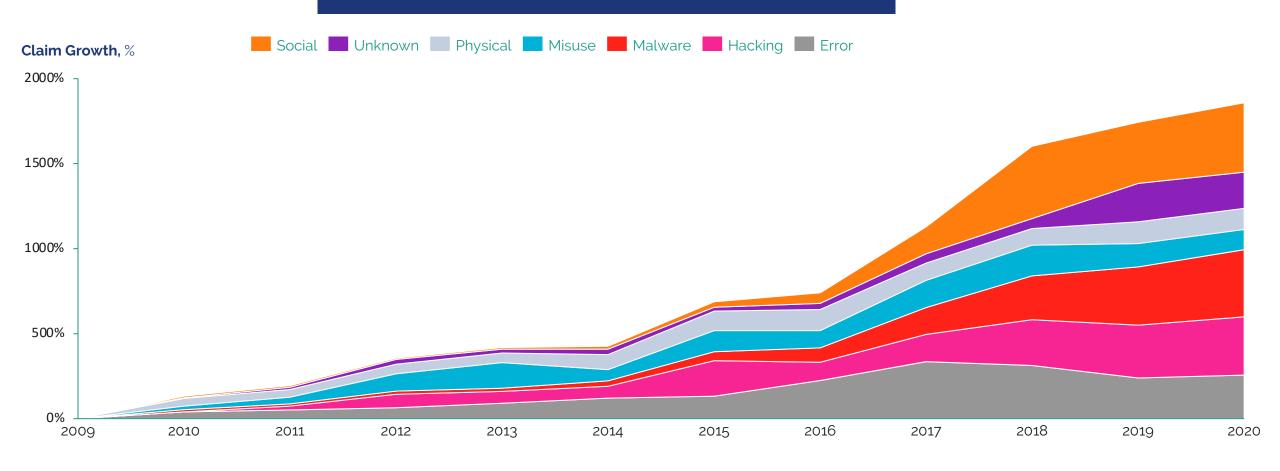

#### DATA BREACHES GROWING EXPONENTIALLY

GLOBAL INCIDENT ACTIVITY GROWTH VS. 2009
(BASED ON # OF INSURANCE CLAIMS FILED)